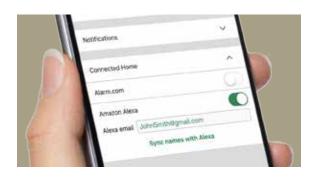

#### Easy to Set Up, Use

With Rain Bird app installed, you can enable Amazon Alexa with just a few quick swipes of your thumb and your Amazon password.

## Ready to Go in Seconds

- Install Rain Bird app on your smart device.
- Enable Amazon Alexa on the Rain Bird app.
- Login to Amazon Alexa app. Search and enable Rain Bird Skills.
  And you're good to go!