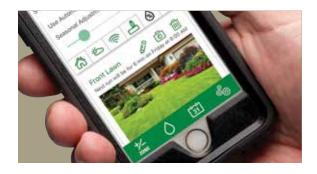

### **Customizable Irrigation Zones**

- The only voice recognition irrigation interface that gives you the freedom to name your zones.
- No need to memorize arbitrary zone numbers.
- Conforms to today's homeowner's preference for individualistic expression.