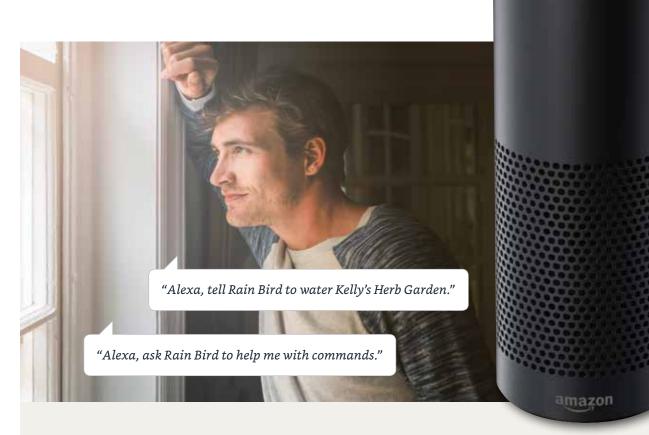

# Isn't it Time You Had a Talk with Your Irrigation Controller?

works with amazon alexa

All WiFi-enabled Rain Bird controllers using the LNK™ WiFi Module can now be integrated with Amazon Alexa for superior voice-activated control of your irrigation system. Supporting more irrigation commands than any other manufacturer, Rain Bird Alexa-integrated verbal recognition is the only one that allows you to ask questions, seek advice and name your watering zones.

## **Superior Voice Recognition**

Recognizes more commands and questions than any other Alexa-integrated controller for unrivalled performance.

## **Speaks Your Language**

Customizable for the smart home customer. We don't name your zones... you do.

## **Versatile, Fluent Voice Recognition**

- Hundreds of commands give Smart Home residents the robust control they desire.
- Ask away! User-friendly design responds to help requests and inquiries.
- Integrates easily with all Rain Bird LNK WiFi-enabled controllers using free app.

### **Customizable Irrigation Zones**

- The only voice recognition irrigation interface that gives you the freedom to name your zones.
- No need to memorize arbitrary zone numbers.
- Conforms to today's homeowner's preference for individualistic expression.